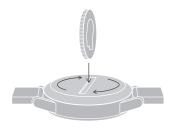

### **CHANGING BATTERY**

When the battery is low, both hands will point to "6". To replace...

- Turn the watch over, revealing the caseback with two dots lining up.
- Using a coin, turn the caseback anticlockwise.
- Apply light pressure on one side and pry it open on the other.
- Remove the used battery and replace with a new one, minus side down and plus side up.
- Close and tighten the caseback, re-aligning the dots and eliminating the gap around the watch.