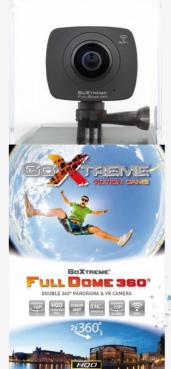

# **GOXTREME**® **FULL DOME 360°**

360° VR CAM WITH DOUBLE LENSES

960p@30fps

2x 360° panorama view

2x 220° superwide angle

2x 4MP sensor

0.96"/2.4cm LCD monitor

3008 x1504 photo resolution

# **GOXTREME® FULL DOME 360°**

LCD monitor 0.96"/2.4cm

2x 4MP CMOS sensor Image sensor

3008x1504 Still image resolution

HQD (1920x960) 30fps Video resolution

Wide angle lens 2x 220° Panorama view 2x 360°

Memory Micro SD card support up to 32GB