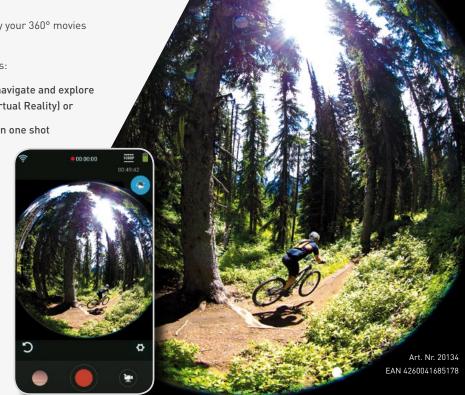

### 360° PANORAMA (VR) OR SPHERE VIEW

Please use the recommended SYMAX360 player to play your 360° movies on your PC or laptop.

You can watch your 360° videos and images in two ways:

1. as a complete  $360^{\circ}$  panoramic view which you can navigate and explore in every direction using your mouse or trackpad (Virtual Reality) or

2. as a complete  $360^{\circ}$  panoramic view displaying just in one shot in the form of a sphere.