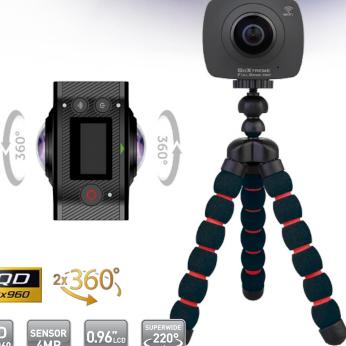

# **GOXTREME**® **FULL DOME 360°**

360° VR CAM WITH DOUBLE LENSES

960p@30fps

2x 360° panorama view

2x 220° superwide angle

2x 4MP sensor

0.96"/2.4cm LCD monitor

3008 x1504 photo resolution

Tripod included

Optional 30m waterproof case available (not included)

# **GOXTREME® FULL DOME 360°**

LCD monitor 0.96"/2.4cm

2x 4MP CMOS sensor Image sensor

3008x1504 Still image resolution

HQD (1920x960) 30fps Video resolution

Wide angle lens 2x 220° Panorama view 2x 360°

Memory Micro SD card support up to 32GB

minimum Class 10 (not included)

f=1.1mm Lens Video with sound Yes Build-in Microphone WiFi function Yes PC interface USB

1500mAh lithium battery Power source

60 x 45 x 47 mm Dimensions

Waterproof case Optional 30m waterproof case available