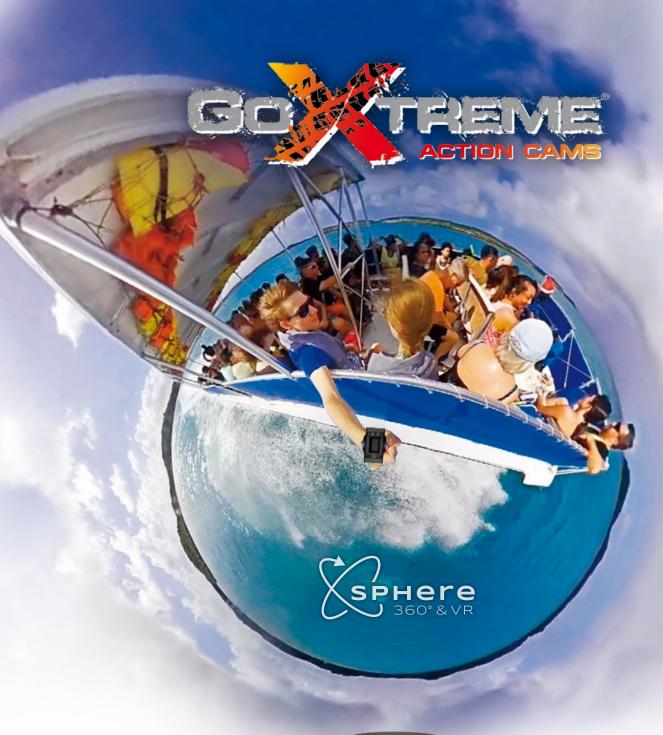

# **GOXTREME**® **FULL DOME 360°**

360° VR CAM WITH DOUBLE LENSES

960p@30fps

2x 360° panorama view

2x 220° superwide angle

2x 4MP sensor

0.96"/2.4cm LCD monitor

3008 x1504 photo resolution

### 360° PANORAMA (VR) OR SPHERE VIEW

Please use the recommended SYMAX360 player to play your 360° movies on your PC or laptop.

You can watch your 360° videos and images in two ways:

1. as a complete  $360^{\circ}$  panoramic view which you can navigate and explore in every direction using your mouse or trackpad (Virtual Reality) or

2. as a complete  $360^{\circ}$  panoramic view displaying just in one shot in the form of a sphere.