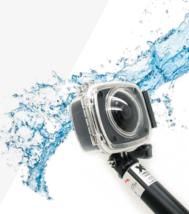

Tripod included

Optional 30m waterproof case available (not included)

minimum Class 10 (not included)

f=1.1mm Lens Video with sound Yes Build-in Microphone WiFi function Yes PC interface USB

1500mAh lithium battery Power source

60 x 45 x 47 mm Dimensions

Waterproof case Optional 30m waterproof case available

(not included)