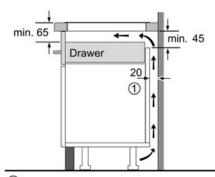

### PXE651FC1E **60 cm Cooktop Induction**

① Ventilation gap must be present

All measurements in mm

Measurements in mm

① Ventilation gap must be present

All measurements in mm