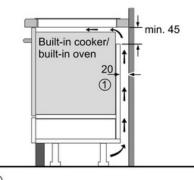

### PXE651FC1E **60 cm Cooktop Induction**

① Ventilation gap must be present

All measurements in mm

Measurements in mm

① Ventilation gap must be present

All measurements in mm