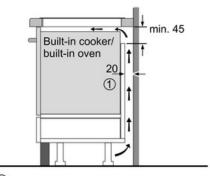

### PXE651FC1E **60 cm Cooktop Induction**

① Ventilation gap must be present

All measurements in mm

Measurements in mm

① Ventilation gap must be present

All measurements in mm