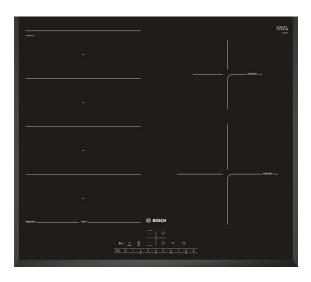

#### Comfort

- 4 induction cooking zones
- Cooking zones: 1 x Ø 400 mmx240 mm, 3.3 KW (max. Power levels 3.7 KW) Induction or 2 x Ø 190 mm, 2.2 KW (max. Powerlevels 3.7 KW) Induction; 1 x Ø 145 mm, 1.4 KW (max. Power levels 2.2 KW) Induction;1 x Ø 210 mm, 2.2 KW (max. Power levels 3.7 KW) Induction
- 17 stage power setting for each cooking zone
- Electronic display
- Time with time programming functions Alarm clock
- Automatic pan recognition sensor PowerManagement Function Automatic Safety switch-off Control panel lock

#### **Cooktop type and Special Features**

- PerfectFry sensor with 4 temperature settings
- HighSpeed ceramic glass
- Powerboost function for each cooking zone