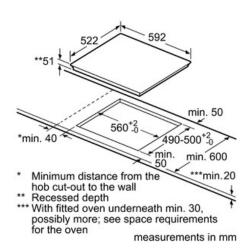

#### **Technical Data**

Product name/family : Cooking zone ceramic Construction type : Built-in Energy input : Electric Total number of positions that can be used at the same time : 4 Type of control setting devices : DirectSelect 1.0 (Timer) Required niche size for installation (HxWxD) : 51 x 560-560 x 490-500

#### Power and size

- 7.4 kW total connected load
- Appliance: 592 x 522 mm
- Min. worktop thickness: 30 mm

### PXE651FC1E **60 cm Cooktop Induction**

① Ventilation gap must be present

All measurements in mm

Measurements in mm

① Ventilation gap must be present

All measurements in mm