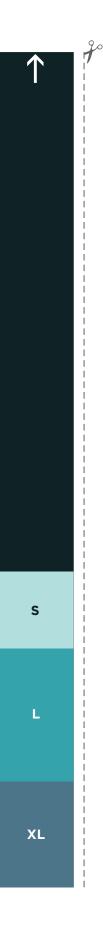

## # fitbit charge HR. WRISTBAND SIZING TOOL

## **WRIST SIZES**

| Small   | 5.4"-6.2" | 13.7 cm-15.7 cm |
|---------|-----------|-----------------|
| Large   | 6.2"-7.6" | 15.7 cm-19.3 cm |
| X Large | 7.6"-8.7" | 19.3 cm-22.1 cm |

## INSTRUCTIONS

- Print out this page at 100%.Do not scale to fit.
- 2 Cut out the sample band and wrap it around your wrist, keeping the end with the arrow on top.
- 3 Make sure the band lays flat against your wrist.
- Pick the size the arrow is pointing to, and you're done! If you are on the line between sizes, we recommend picking the larger size.