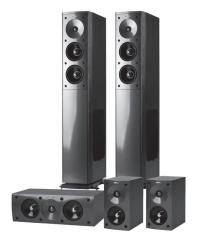

## **Slim and Sensational**

Don't let the slim profile of the JAMO S606 fool you.

Behind the sleek, elegant front you will find a potent combination of loudspeaker components that generate truly impressive sound.

With a 25 mm (1") dome-tweeter with coaxial WaveGuide and 2 high-power 127mm (5-1/4") midrange drivers mounted on the front, this speaker looks elegant and is easy to place in any room.

Take a closer look and you will notice the side-firing 200m (8") woofer mounted in a rigid, ported enclosure for maximum low-frequency performance.

The Jamo S606's come in mirror-image pairs for the best possible acoustic interaction with your listening room. Plus, you can fit them with spikes or tune them up with bi-wiring to tweak the sound further.

Pretty rich for such a slim box, right?

S606, S602, S60 CEN